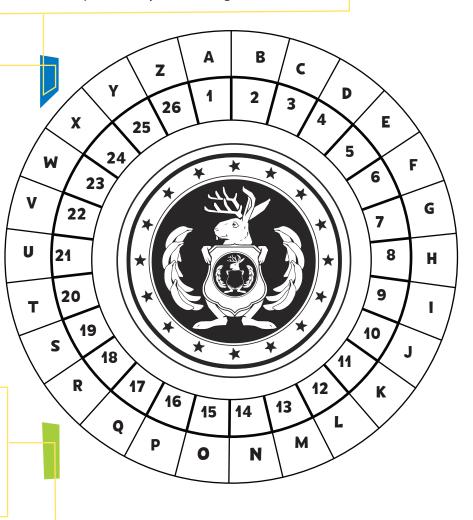

## Find Your Badge Number

## Figure Out Your Agent ID Number!

Odd Squad agents have a special number on their badges. The number comes from the letters in the agent's name. How does it work? Just follow these steps to find your own agent number.

## **Decode Your Name!**

For example, if your name is Max, you would decode your name like this:

$$M = 13$$

A = 1

X = 24

## **Add Up the Numbers!**

13+1+24=38

Max's badge number is **38**. To make it official, each agent adds the letter "O" to the front of his or her name, like this: Agent O'Max, #38.

Now use the letters in your name and join Odd Squad!